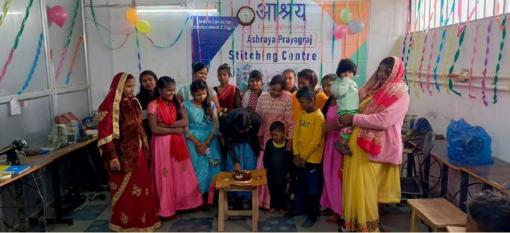

# **Stitching Centre at YWC Prayagraj Building**

# **Stitching Exam 2023 Certificate Distribution**