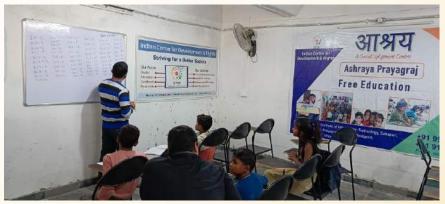

#### **On Occasion of Republic Day**

Stationery Kits( Notebook, Pencil, Rubber, Sharpener, Scale)

#### List of Notebook Kit Distribution To 45 Student

| Name         | Class      | Name      | Class    | Name                  | Class | Name     | Class |
|--------------|------------|-----------|----------|-----------------------|-------|----------|-------|
| Priya        | Non School | Vaishnavi | Drop out | Jagriti               | 2     | Rashi    | 6     |
| Ayansh       | Non School | Muskan    | Drop out | Pari                  | 2     | Minakshi | 7     |
| Anshika      | Non School | Nandini   | Drop out | Sunny                 | 3     | Tamanna  | 7     |
| Soniya       | Non School | Navya     | LKG      | Pihu                  | 3     |          |       |
| Janvi        | Non School | Princy    | LKG      | Alaika                | 3     |          |       |
| Shalini      | Non School | Rohan     | LKG      | Manvi                 | 4     |          |       |
| Aditya       | Non School | Sinu      | LKG      | Suhani                | 4     |          |       |
| Sakshi       | Non School | Alex      | UKG      | Aashna                | 4     |          |       |
| Nancy        | Non School | Ananya    | UKG      | Mayank                | 4     |          |       |
| Prince Kumar | Non School | Shiva     | 1        | Shalini               | 5     |          |       |
| Drishti      | Non School | Tanya     | 1        | Anuj                  | 5     |          |       |
| Krish        | Non School | Prince    | 1        | Nandini Singh Chauhan | 5     |          |       |
| Nandu        | Drop out   | Divyanshi | 2        | Ranu                  | 5     |          |       |
| Vaishali     | Drop out   | Roshini   | 2        | Sandhya               | 6     |          |       |