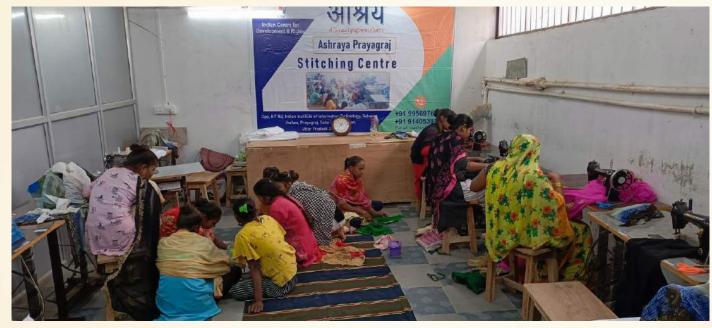

# **Stitching Centre at YWC Prayagraj Building**

#### We made Total 20 Kurta & 23 Dhoti

| S -Size | M - Size | L –Size | XL –Size | Dhoti |
|---------|----------|---------|----------|-------|
| 2       | 10       | 2       | 6        | 23    |

Some Glimpse of Examination