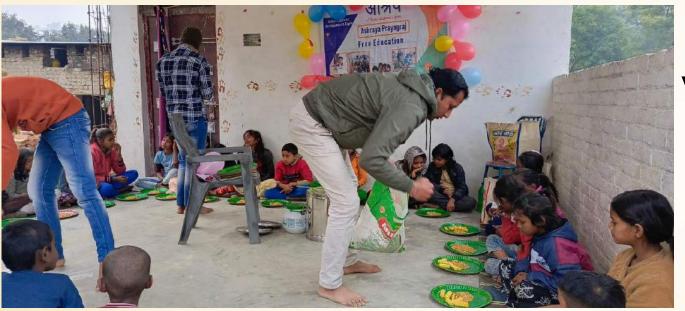

u      | LKG      | Suhani                | 4     |          |       |
| Sakshi       | Non School | Alex      | UKG      | Aashna                | 4     |          |       |
| Nancy        | Non School | Ananya    | UKG      | Mayank                | 4     |          |       |
| Prince Kumar | Non School | Shiva     | 1        | Shalini               | 5     |          |       |
| Drishti      | Non School | Tanya     | 1        | Anuj                  | 5     |          |       |
| Krish        | Non School | Prince    | 1        | Nandini Singh Chauhan | 5     |          |       |
| Nandu        | Drop out   | Divyanshi | 2        | Ranu                  | 5     |          |       |
| Vaishali     | Drop out   | Roshini   | 2        | Sandhya               | 6     |          |       |



# Vegetable Khichadi, Papad & Suji Halwa



#### Makar-Sakranti 2024





#### Kho-Kho Game Between Students

#### Makar-Sakranti 2024





#### P.T. Game Between Students

# Ram Mandir Pratisthapana Divas 2024





# Ram Mandir Pratisthapana Divas 2024









# **Republic Day Celebration 2024**



# **Republic Day Celebration 2024**







## **Shoes & Shocks Distribution 2024**



List of Shoes & Shocks Distribution To 97 Student

| Name              | Class | Name      | Class | Name                       | Class | Name     | Class | Name      | Class   | Name     | Class      | Name  |
|-------------------|-------|-----------|-------|----------------------------|-------|----------|-------|-----------|---------|----------|------------|-------|
| Sam               | LKG   | Shiva