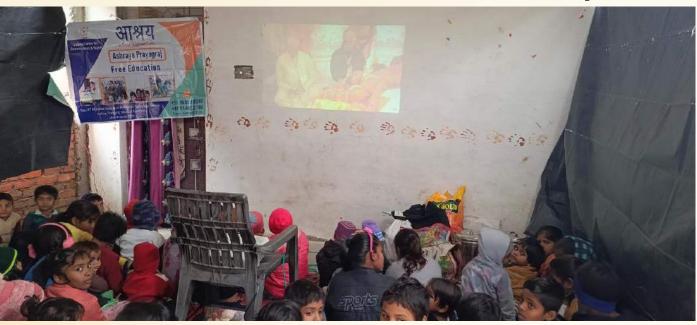

| UKG      | Mayank                | 4     |          |       |
| Prince Kumar | Non School | Shiva     | 1        | Shalini               | 5     |          |       |
| Drishti      | Non School | Tanya     | 1        | Anuj                  | 5     |          |       |
| Krish        | Non School | Prince    | 1        | Nandini Singh Chauhan | 5     |          |       |
| Nandu        | Drop out   | Divyanshi | 2        | Ranu                  | 5     |          |       |
| Vaishali     | Drop out   | Roshini   | 2        | Sandhya               | 6     |          |       |



# Vegetable Khichadi, Papad & Suji Halwa



#### Makar-Sakranti 2024





#### Kho-Kho Game Between Students

#### Makar-Sakranti 2024





#### P.T. Game Between Students

# Ram Mandir Pratisthapana Divas 2024





# Ram Mandir Pratisthapana Divas 2024









# **Republic Day Celebration 2024**



# **Republic Day Celebration 2024**







## **Shoes & Shocks Distribution 2024**



List of Shoes & Shocks Distribution To 97 Student

| Name              | Class | Name      | Class | Name                       | Class | Name     | Class | Name      | Class   | Name     | Class      | Name  |
|-------------------|-------|-----------|-------|----------------------------|-------|----------|-------|-----------|---------|----------|------------|-------|
| Sam               | LKG   | Shiva     | 1     | Divyanshi Singh<br>Chauhan | 2     | Madhu    | 4     | Riya      | 6       | Nandini  | Dropout    | Rashi |
| Tamanna(Niharika) | LKG   | Tanya     | 1     | Naincy                     | 2     | Ranu