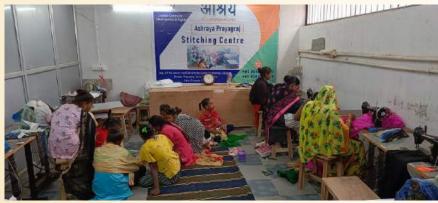

# **Stitching Centre at YWC Prayagraj Building**

#### We made Total 20 Kurta & 23 Dhoti

| S -Size | M - Size | L –Size | XL –Size | Dhoti |
|---------|----------|---------|----------|-------|
| 2       | 10       | 2       | 6        | 23    |

Some Glimpse of Examination