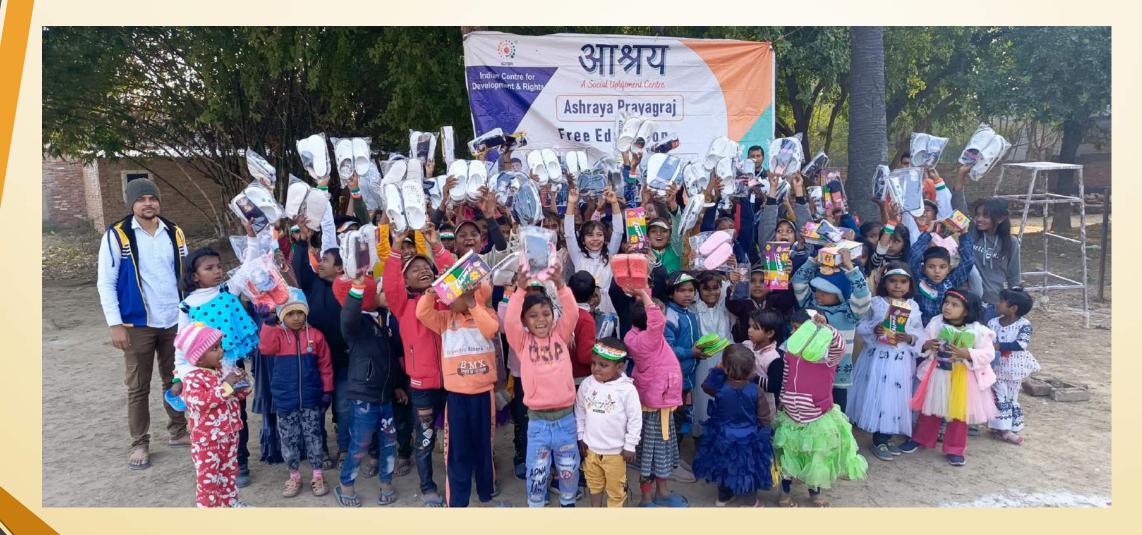

#### **On Occasion of Republic Day**

Stationery Kits( Notebook, Pencil, Rubber, Sharpener, Scale)

#### List of Notebook Kit Distribution To 45 Student

| Name         | Class      | Name      | Class    | Name                  | Class | Name     | Class |
|--------------|------------|-----------|----------|-----------------------|-------|----------|-------|
| Priya        | Non School | Vaishnavi | Drop out | Jagriti               | 2     | Rashi    | 6     |
| Ayansh       | Non School | Muskan    | Drop out | Pari                  | 2     | Minakshi | 7     |
| Anshika      | Non School | Nandini   | Drop out | Sunny                 | 3     | Tamanna  | 7     |
| Soniya       | Non School | Navya     | LKG      | Pihu                  | 3     |          |       |
| Janvi        | Non School | Princy    | LKG      | Alaika                | 3     |          |       |
| Shalini      | Non School | Rohan     | LKG      | Manvi                 | 4     |          |       |
| Aditya       | Non School | Sinu      | LKG      | Suhani                | 4     |          |       |
| Sakshi       | Non School | Alex      | UKG      | Aashna                | 4     |          |       |
| Nancy        | Non School | Ananya    | UKG      | Mayank                | 4     |          |       |
| Prince Kumar | Non School | Shiva     | 1        | Shalini               | 5     |          |       |
| Drishti      | Non School | Tanya     | 1        | Anuj                  | 5     |          |       |
| Krish        | Non School | Prince    | 1        | Nandini Singh Chauhan | 5     |          |       |
| Nandu        | Drop out   | Divyanshi | 2        | Ranu                  | 5     |          |       |
| Vaishali     | Drop out   | Roshini   | 2        | Sandhya               | 6     |          |       |