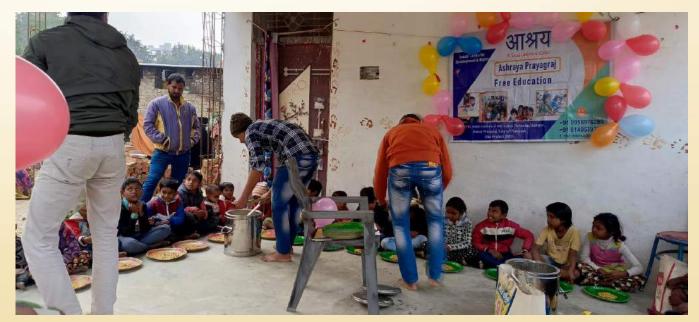

4     |          |       |
| Sakshi       | Non School | Alex      | UKG      | Aashna                | 4     |          |       |
| Nancy        | Non School | Ananya    | UKG      | Mayank                | 4     |          |       |
| Prince Kumar | Non School | Shiva     | 1        | Shalini               | 5     |          |       |
| Drishti      | Non School | Tanya     | 1        | Anuj                  | 5     |          |       |
| Krish        | Non School | Prince    | 1        | Nandini Singh Chauhan | 5     |          |       |
| Nandu        | Drop out   | Divyanshi | 2        | Ranu                  | 5     |          |       |
| Vaishali     | Drop out   | Roshini   | 2        | Sandhya               | 6     |          |       |



# Vegetable Khichadi, Papad & Suji Halwa



#### Makar-Sakranti 2024





#### Kho-Kho Game Between Students

#### Makar-Sakranti 2024





#### P.T. Game Between Students

# Ram Mandir Pratisthapana Divas 2024





# Ram Mandir Pratisthapana Divas 2024









# **Republic Day Celebration 2024**



# **Republic Day Celebration 2024**







## **Shoes & Shocks Distribution 2024**



List of Shoes & Shocks Distribution To 97 Student

| Name              | Class | Name      | Class | Name                       | Class | Name     | Class | Name      | Class   | Name     | Class      | Name  |
|-------------------|-------|-----------|-------|----------------------------|-------|----------|-------|-----------|---------|----------|------------|-------|
| Sam               | LKG   | Shiva     | 1     | Divyanshi Singh<br>Chauhan | 2