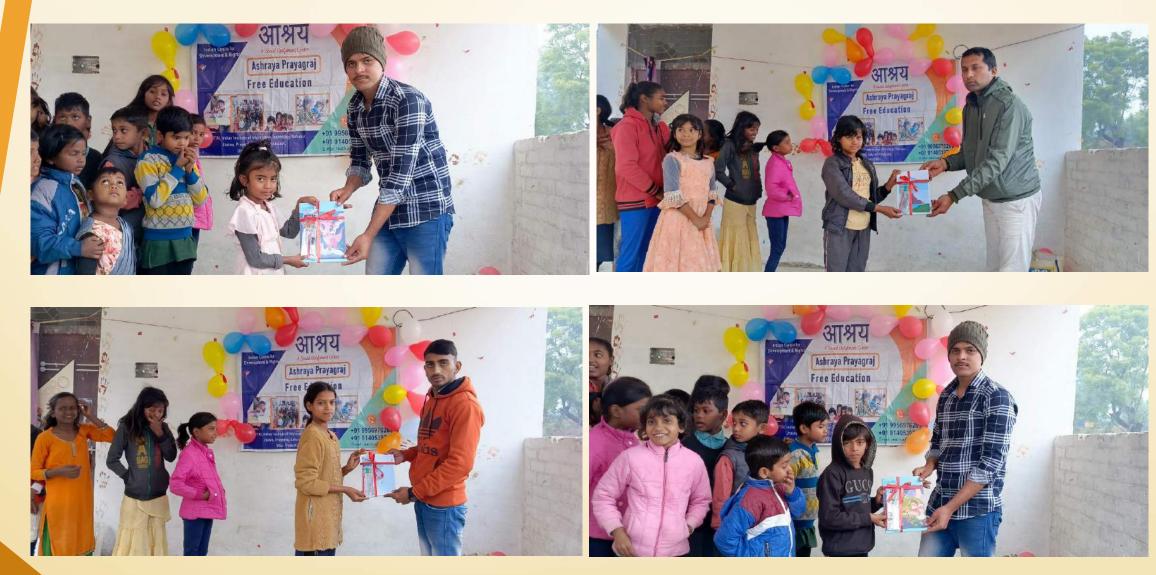

#### **On Occasion of Republic Day**

Stationery Kits( Notebook, Pencil, Rubber, Sharpener, Scale)

#### List of Notebook Kit Distribution To 45 Student

| Name         | Class      | Name      | Class    | Name                  | Class | Name     | Class |
|--------------|------------|-----------|----------|-----------------------|-------|----------|-------|
| Priya        | Non School | Vaishnavi | Drop out | Jagriti               | 2     | Rashi    | 6     |
| Ayansh       | Non School | Muskan    | Drop out | Pari                  | 2     | Minakshi | 7     |
| Anshika      | Non School | Nandini   | Drop out | Sunny                 | 3     | Tamanna  | 7     |
| Soniya       | Non School | Navya     | LKG      | Pihu                  | 3     |          |       |
| Janvi        | Non School | Princy    | LKG      | Alaika                | 3     |          |       |
| Shalini      | Non School | Rohan     | LKG      | Manvi                 | 4     |          |       |
| Aditya       | Non School | Sinu      | LKG      | Suhani                | 4     |          |       |
| Sakshi       | Non School | Alex      | UKG      | Aashna                | 4     |          |       |
| Nancy        | Non School | Ananya    | UKG      | Mayank                | 4     |          |       |
| Prince Kumar | Non School | Shiva     | 1        | Shalini               | 5     |          |       |
| Drishti      | Non School | Tanya     | 1        | Anuj                  | 5     |          |       |
| Krish        | Non School | Prince    | 1        | Nandini Singh Chauhan | 5     |          |       |
| Nandu        | Drop out   | Divyanshi | 2        | Ranu                  | 5     |          |       |
| Vaishali     | Drop out   | Roshini   | 2        | Sandhya               | 6     |          |       |