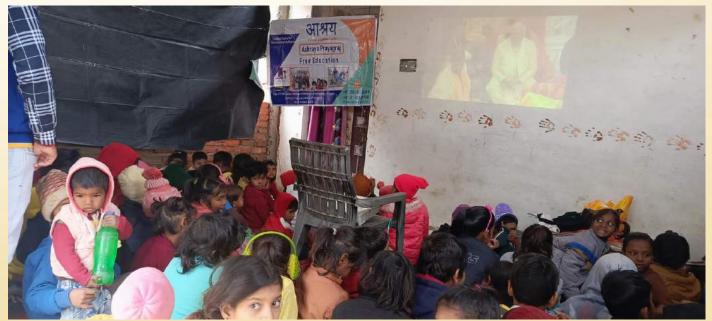

#### **On Occasion of Republic Day**

Stationery Kits( Notebook, Pencil, Rubber, Sharpener, Scale)

#### List of Notebook Kit Distribution To 45 Student

| Name         | Class      | Name      | Class    | Name                  | Class | Name     | Class |
|--------------|------------|-----------|----------|-----------------------|-------|----------|-------|
| Priya        | Non School | Vaishnavi | Drop out | Jagriti               | 2     | Rashi    | 6     |
| Ayansh       | Non School | Muskan    | Drop out | Pari                  | 2     | Minakshi | 7     |
| Anshika      | Non School | Nandini   | Drop out | Sunny                 | 3     | Tamanna  | 7     |
| Soniya       | Non School | Navya     | LKG      | Pihu                  | 3     |          |       |
| Janvi        | Non School | Princy    | LKG      | Alaika                | 3     |          |       |
| Shalini      | Non School | Rohan     | LKG      | Manvi                 | 4     |          |       |
| Aditya       | Non School | Sinu      | LKG      | Suhani                | 4     |          |       |
| Sakshi       | Non School | Alex      | UKG      | Aashna                | 4     |          |       |
| Nancy        | Non School | Ananya    | UKG      | Mayank                | 4     |          |       |
| Prince Kumar | Non School | Shiva     | 1        | Shalini               | 5     |          |       |
| Drishti      | Non School | Tanya     | 1        | Anuj                  | 5     |          |       |
| Krish        | Non School | Prince    | 1        | Nandini Singh Chauhan | 5     |          |       |
| Nandu        | Drop out   | Divyanshi | 2        | Ranu                  | 5     |          |       |
| Vaishali     | Drop out   | Roshini   | 2        | Sandhya               | 6     |          |       |