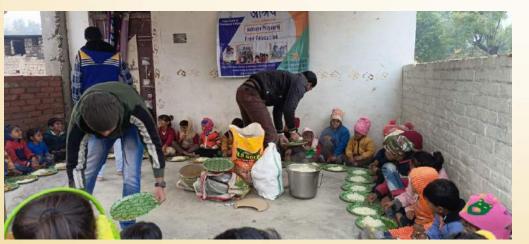

|       |
| Prince Kumar | Non School | Shiva     | 1        | Shalini               | 5     |          |       |
| Drishti      | Non School | Tanya     | 1        | Anuj                  | 5     |          |       |
| Krish        | Non School | Prince    | 1        | Nandini Singh Chauhan | 5     |          |       |
| Nandu        | Drop out   | Divyanshi | 2        | Ranu                  | 5     |          |       |
| Vaishali     | Drop out   | Roshini   | 2        | Sandhya               | 6     |          |       |



# Vegetable Khichadi, Papad & Suji Halwa



#### Makar-Sakranti 2024





#### Kho-Kho Game Between Students

#### Makar-Sakranti 2024





#### P.T. Game Between Students

# Ram Mandir Pratisthapana Divas 2024





# Ram Mandir Pratisthapana Divas 2024









# **Republic Day Celebration 2024**



# **Republic Day Celebration 2024**







## **Shoes & Shocks Distribution 2024**



List of Shoes & Shocks Distribution To 97 Student

| Name              | Class | Name      | Class | Name                       | Class | Name     | Class | Name      | Class   | Name     | Class      | Name  |
|-------------------|-------|-----------|-------|----------------------------|-------|----------|-------|-----------|---------|----------|------------|-------|
| Sam               | LKG   | Shiva     | 1     | Divyanshi Singh<br>Chauhan | 2     | Madhu    | 4     | Riya      | 6       | Nandini  | Dropout    | Rashi |
| Tamanna(Niharika) | LKG   | Tanya     | 1     | Naincy                     | 2     | Ranu     | 5     | Rashi     | 6       | Nandu    |