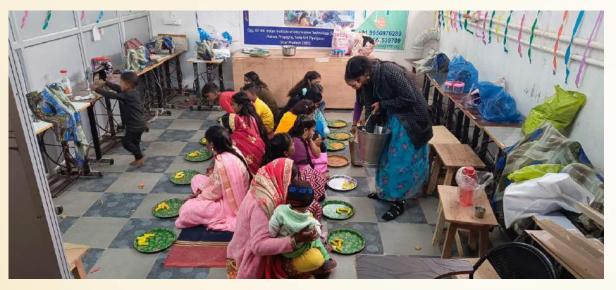

# **Stitching Centre at YWC Prayagraj Building**

#### We made Total 20 Kurta & 23 Dhoti

| S -Size | M - Size | L –Size | XL –Size | Dhoti |
|---------|----------|---------|----------|-------|
| 2       | 10       | 2       | 6        | 23    |

Some Glimpse of Examination

#### Some Glimpse of Examination